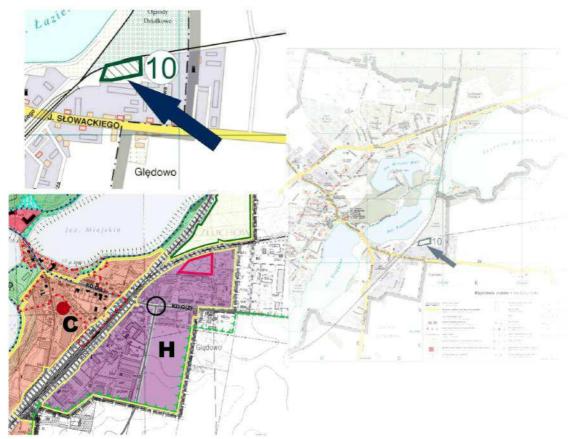

# - ULICA SŁOWACKIEGO

LOCATION: ulica Długosza - 4 plots geodesic undistributed

**DEVELOPMENT PLAN SYMBOL:** (in preparation) 38.UM

**PURPOSE:** area for service-housing facilities

**INFRASTRUCTURE:** water supply 5 m, sewerage 5 m