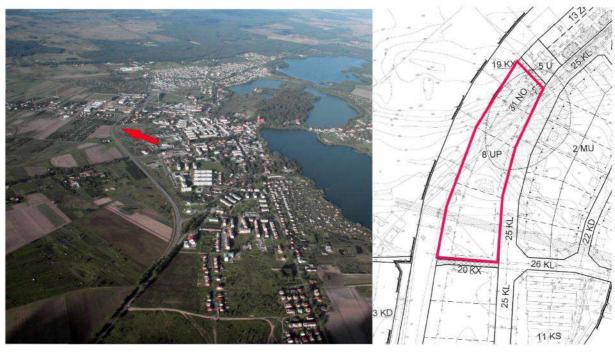

# - ULICA KOSZALIŃSKA

LOCATION: between ulica Koszalińska and ulica Jerzego z Dąbrowy - plot no. 103/7 and no. 99

AREA: 6,3340 ha

**DEVELOPMENT PLAN SYMBOL:** C.03.P and C.04.P

**PURPOSE:** industry buildings

INFRASTRUCTURE: water supply about 20 m, sewerage - 20 m