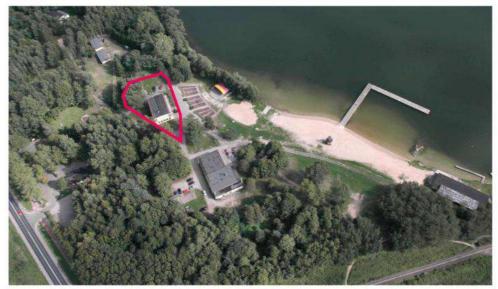

# - ALEJA WOJSKA POLSKIEGO

LOCATION: aleja Wojska Polskiego – plot no. 2/4

**AREA:** 0,3290 ha

**DEVELOPMENT PLAN SYMBOL: 74 US/ZP** 

**PURPOSE:** areas of sport and recreation services

INFRASTRUCTURE: water supply about 120 m, sewerage - 110 m

ACCESS: Yes, directly at the plot,

and 150 m to the state road no. 22.

ADDITIONAL INFORMATION: In the vicinity of the plot there is investment "Land of Clean Lakes and Rivers " - building public touristic infrastructure in the communities of: Przechlewo, Municipality Człuchów, Country Człuchów, Debrzno, Koczała and Rzeczenica" co-funded by the RPO WP 2007 -2013. Thanks to the EU funds there was created miniature golf course, ropes course, sanitary point with changing room, operating point for recreational park and pier. There is also mini aqua park and recreation zone with barbecue and pond. In mini aqua park there are three big water slides: pipe, kamikaze and family (from which four people can slide at the same time). This is the place where whole families with children, youth and elder people can rest, relax and have good fun.