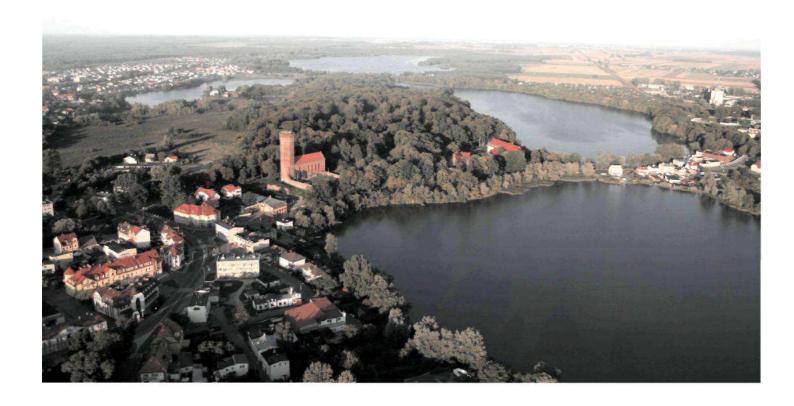

#### Dear Investors,

Człuchów is an ideal place to invest and developing business. Thanks to the fact that Człuchów is conveniently located at the crossroads of two major transportation routes (state road no. 22 and 25) thousands of people who are traveling through the town visit Człuchów every year. Lots of these people make a resting stop in our town and look for attractive places to spend their leisure time. Człuchów with various landscape gives them a wide range of ways for recreation: from swimming, yacht-sailing, kayaking to bicycle trips and hiking. This offer is complemented by the possibility to visit the Medieval Teutonic castle and regional museum, as well as the visit and having fun in the mini-zoo, bowling club or go-kart track. Unspoiled nature surrounding the town provides the places for resting in quiet and silent places, where people can find ideal conditions for collecting mushrooms and fishing.

#### Places to visit in Człuchów:

- -tower of Teutonic castle;
- -monumental church of Saint Jacob the Apostle;
- -,,Luiza Groove" Park with swamp bridge and viewpoint;
- -public sport fields, playgrounds and skatepark;
- swimming-pool with the fitness and saunas;
- -bowling club;
- gas station Canpol with rich gastronomic offer, zoo and go-kart track.

Citizens of Człuchów are well-known in the region for their hospitability and openness. Tourist are delighted by the experience they find in our town. Lots of people find our cuisine delicious. Old Polish and modern dishes from different regions with strong influences from German, Ukraine and Kashubian cuisine. Better and better conditions of stay and rest are offered to the guest. Well used European Union Funds, also investments connected with tourism, provides for the good quality of sports facilities in Człuchów (swimming-pool, sports fields, tartan tracks, tennis courts, gyms, ice rink, toboggan run) and recreation facilities ("Luiza Groove" Park with alleys, swamp bridge with viewpoint, places for playing chess and picnic area).