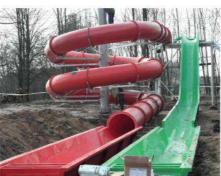

ACCESS: Yes, directly at the plot,

and 150 m to the state road no. 22.

ADDITIONAL INFORMATION: In the vicinity of the plot there is investment "Land of Clean Lakes and Rivers " - building public touristic infrastructure in the communities of: Przechlewo, Municipality Człuchów, Country Człuchów, Debrzno, Koczała and Rzeczenica" co-funded by the RPO WP 2007 -2013. Thanks to the EU funds there was created miniature golf course, ropes course, sanitary point with changing room, operating point for recreational park and pier. There is also mini aqua park and recreation zone with barbecue and pond. In mini aqua park there are three big water slides: pipe, kamikaze and family (from which four people can slide at the same time). This is the place where whole families with children, youth and elder people can rest, relax and have good fun.