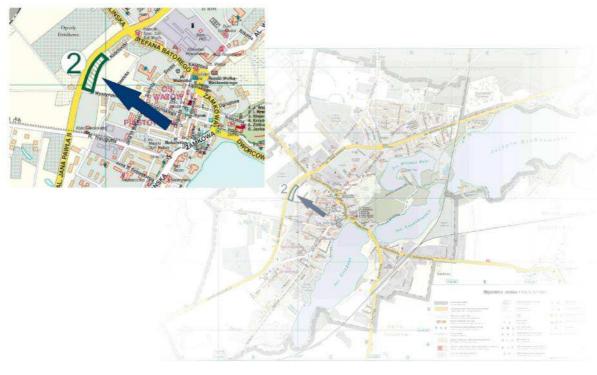

# INVESTMENT AREA NO. 5 - ULICA KOSZALIŃSKA / ALEJA JANA PAWŁA II

LOCATION: ulica Koszalińska – plot no.2/7, 2/8, 2/9 and 2/10

**AREA:** 0,7072 ha

**DEVELOPMENT PLAN SYMBOL: B.05.MU** 

**PURPOSE:** buildings for services without the residential function