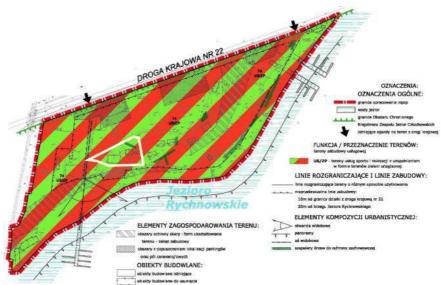

# - ALEJA WOJSKA POLSKIEGO

LOCATION: aleja Wojska Polskiego – plot no. 2/4

**AREA:** 0,3290 ha

**DEVELOPMENT PLAN SYMBOL: 74 US/ZP** 

**PURPOSE:** areas of sport and recreation services

INFRASTRUCTURE: water supply about 120 m, sewerage - 110 m

ACCESS: Yes, directly at the plot,

and 150 m to the state road no. 22.

ADDITIONAL INFORMATION: In the vicinity of the plot there is investment "Land of Clean Lakes and Rivers " - building public touristic infrastructure in the communities of: Przechlewo, Municipality Człuchów, Country Człuchów, Debrzno, Koczała and Rzeczenica" co-funded by the RPO WP 2007 -2013. Thanks to the EU funds there was created miniature golf course, ropes course, sanitary point with changing room, operating point for recreational park and pier. There is also mini aqua park and recreation zone with barbecue and pond. In mini aqua park there are three big water slides: pipe, kamikaze and family (from which four people can slide at the same time). This is the place where whole families with children, youth and elder people can rest, relax and have good fun.