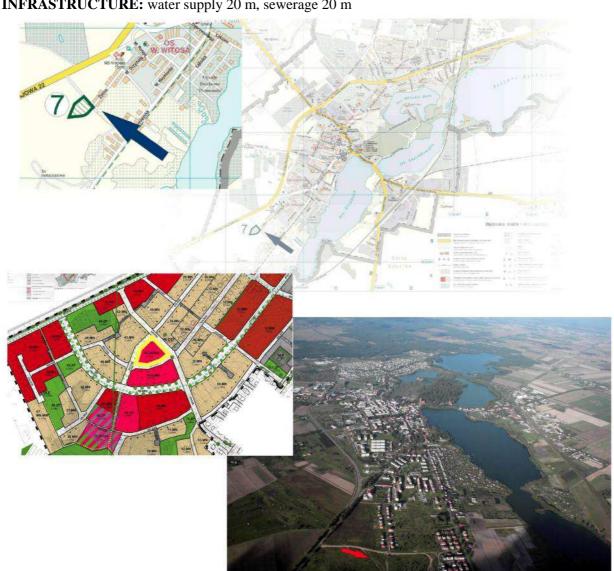

### - OSIEDLE WITOSA

LOCATION: osiedle Witosa

**AREA:** 0,51 ha

#### **DEVELOPMENT PLAN SYMBOL: 47.UG/UH**

#### **PURPOSE:** function

- main area for service buildings, mainly from the range of trade, gastronomy, small services for people, cultural, health-care and social-care service, administration, bank and financial service, etc.; creating service center for the house estate area inside the area – representative public with the area of about minimum 500 m2, designed a public space with plants accordingly composed, small architecture, allowing for location of e.g. fountain, monument, artistic installations etc.
- permissible facilities, networks, systems, technical infrastructure, support area or areas adjacent, residential function as a companion function for service facilities e.g. for the upper floors; garages and parking lots that support main functions, including multi-level or underground parking,
- excluded industry, production, wholesale trade, warehouses, outbuildings functions.

#### INFRASTRUCTURE: water supply 20 m, sewerage 20 m