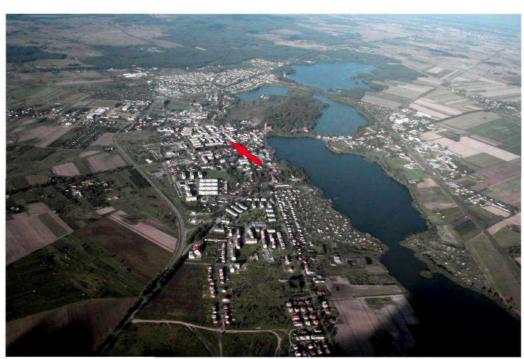

# - ULICA DŁUGOSZA

LOCATION: ulica Długosza - 4 plots geodesic undistributed

**DEVELOPMENT PLAN SYMBOL:** (in preparation) 38.UM

**PURPOSE:** area for service-housing facilities

**INFRASTRUCTURE:** water supply 5 m, sewerage 5 m