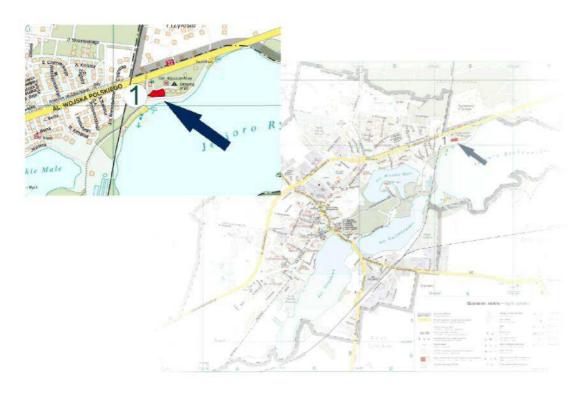

# - ALEJA WOJSKA POLSKIEGO

LOCATION: aleja Wojska Polskiego – plot no. 2/4

**AREA:** 0,3290 ha

**DEVELOPMENT PLAN SYMBOL: 74 US/ZP** 

**PURPOSE:** areas of sport and recreation services

INFRASTRUCTURE: water supply about 120 m, sewerage - 110 m

ACCESS: Yes, directly at the plot,

and 150 m to the state road no. 22.

ADDITIONAL INFORMATION: In the vicinity of the plot there is investment "Land of Clean Lakes and Rivers " - building public touristic infrastructure in the communities of: Przechlewo, Municipality Człuchów, Country Człuchów, Debrzno, Koczała and Rzeczenica" co-funded by the RPO WP 2007 -2013. Thanks to the EU funds there was created miniature golf course, ropes course, sanitary point with changing room, operating point for recreational park and pier. There is also mini aqua park and recreation zone with barbecue and pond. In mini aqua park there are three big water slides: pipe, kamikaze and family (from which four people can slide at the same time). This is the place where whole families with children, youth and elder people can rest, relax and have good fun.