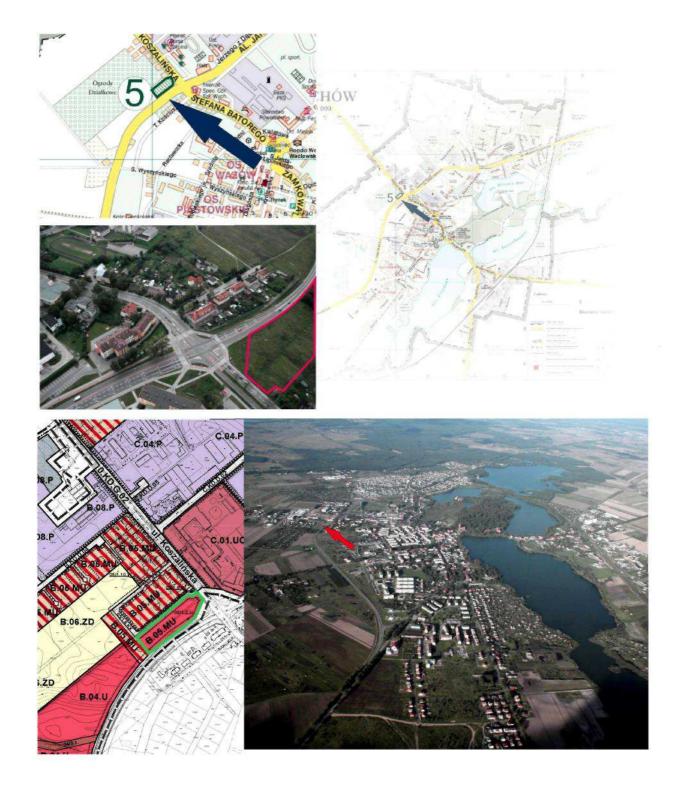

# INVESTMENT AREA NO. 5 - ULICA KOSZALIŃSKA / ALEJA JANA PAWŁA II

LOCATION: ulica Koszalińska – plot no.2/7, 2/8, 2/9 and 2/10

**AREA:** 0,7072 ha

**DEVELOPMENT PLAN SYMBOL: B.05.MU** 

**PURPOSE:** buildings for services without the residential function

INFRASTRUCTURE: water supply 20 m, sewerage 20 m