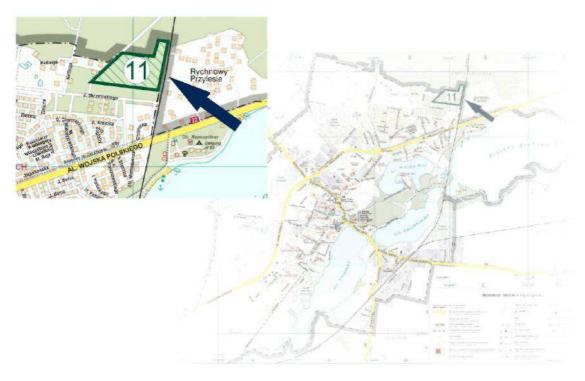

# - ALEJA WOJSKA POLSKIEGO

LOCATION: aleja Wojska Polskiego – plot no. 2/4

**AREA:** 0,3290 ha

**DEVELOPMENT PLAN SYMBOL: 74 US/ZP** 

**PURPOSE:** areas of sport and recreation services

INFRASTRUCTURE: water supply about 120 m, sewerage - 110 m

ACCESS: Yes, directly at the plot,

and 150 m to the state road no. 22.

ADDITIONAL INFORMATION: In the vicinity of the plot there is investment "Land of Clean Lakes and Rivers " - building public touristic infrastructure in the communities of: Przechlewo, Municipality Człuchów, Country Człuchów, Debrzno, Koczała and Rzeczenica" co-funded by the RPO WP 2007 -2013. Thanks to the EU funds there was created miniature golf course, ropes course, sanitary point with changing room, operating point for recreational park and pier. There is also mini aqua park and recreation zone with barbecue and pond. In mini aqua park there are three big water slides: pipe, kamikaze and family (from which four people can slide at the same time). This is the place where whole families with children, youth and elder people can rest, relax and have good fun.