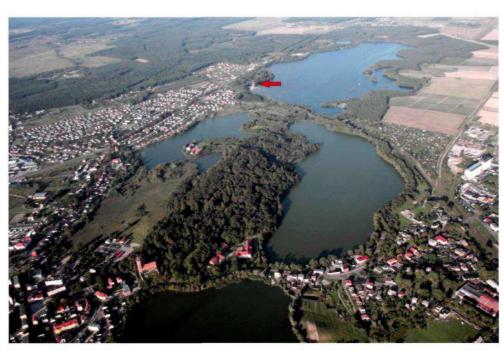

# - ALEJA WOJSKA POLSKIEGO

LOCATION: aleja Wojska Polskiego – plot no. 2/4

**AREA:** 0,3290 ha

**DEVELOPMENT PLAN SYMBOL: 74 US/ZP** 

**PURPOSE:** areas of sport and recreation services

INFRASTRUCTURE: water supply about 120 m, sewerage - 110 m

ACCESS: Yes, directly at the plot,

and 150 m to the state road no. 22.

ADDITIONAL INFORMATION: In the vicinity of the plot there is investment "Land of Clean Lakes and Rivers " - building public touristic infrastructure in the communities of: Przechlewo, Municipality Człuchów, Country Człuchów, Debrzno, Koczała and Rzeczenica" co-funded by the RPO WP 2007 -2013. Thanks to the EU funds there was created miniature golf course, ropes course, sanitary point with changing room, operating point for recreational park and pier. There is also mini aqua park and recreation zone with barbecue and pond. In mini aqua park there are three big water slides: pipe, kamikaze and family (from which four people can slide at the same time). This is the place where whole families with children, youth and elder people can rest, relax and have good fun.