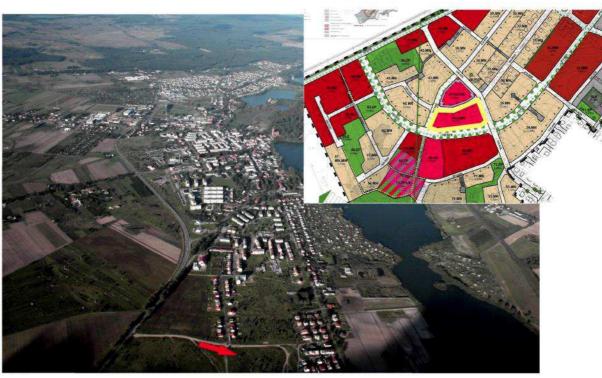

# - OSIEDLE WITOSA

LOCATION: osiedle Witosa

**AREA:** 0,81 ha

**DEVELOPMENT PLAN SYMBOL: 74 U, MN** 

INVESTMENT AREA NO. 8

PURPOSE: preferred function: service facilities area, unobtrusive service or alternative (as the reserve area in case of absence of need for realization of the preferred function facilities) single-family housing facilities with permission for service facilities

**INFRASTRUCTURE:** water supply 15 m, sewerage 15 m

www.um.czluchow.pl