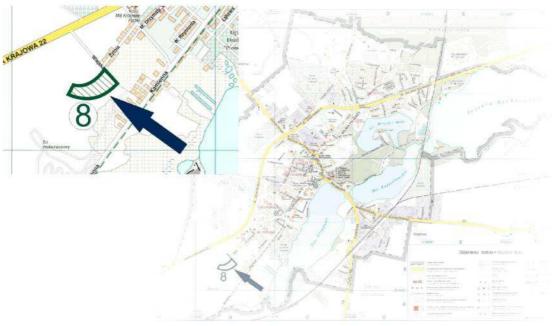

# - OSIEDLE WITOSA

LOCATION: osiedle Witosa

**AREA:** 0,81 ha

**DEVELOPMENT PLAN SYMBOL: 74 U, MN** 

INVESTMENT AREA NO. 8

PURPOSE: preferred function: service facilities area, unobtrusive service or alternative (as the reserve area in case of absence of need for realization of the preferred function facilities) single-family housing facilities with permission for service facilities

**INFRASTRUCTURE:** water supply 15 m, sewerage 15 m

www.um.czluchow.pl