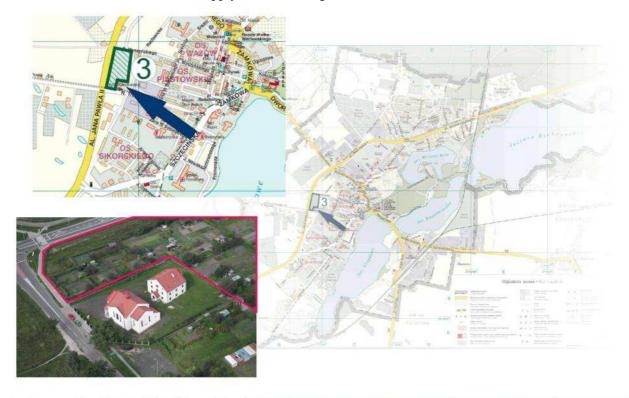

# - ALEJA WOJSKA POLSKIEGO

LOCATION: aleja Wojska Polskiego – plot no. 2/4

**AREA:** 0,3290 ha

**DEVELOPMENT PLAN SYMBOL: 74 US/ZP** 

**PURPOSE:** areas of sport and recreation services

INFRASTRUCTURE: water supply about 120 m, sewerage - 110 m

ACCESS: Yes, directly at the plot,

and 150 m to the state road no. 22.

ADDITIONAL INFORMATION: In the vicinity of the plot there is investment "Land of Clean Lakes and Rivers " - building public touristic infrastructure in the communities of: Przechlewo, Municipality Człuchów, Country Człuchów, Debrzno, Koczała and Rzeczenica" co-funded by the RPO WP 2007 -2013. Thanks to the EU funds there was created miniature golf course, ropes course, sanitary point with changing room, operating point for recreational park and pier. There is also mini aqua park and recreation zone with barbecue and pond. In mini aqua park there are three big water slides: pipe, kamikaze and family (from which four people can slide at the same time). This is the place where whole families with children, youth and elder people can rest, relax and have good fun.