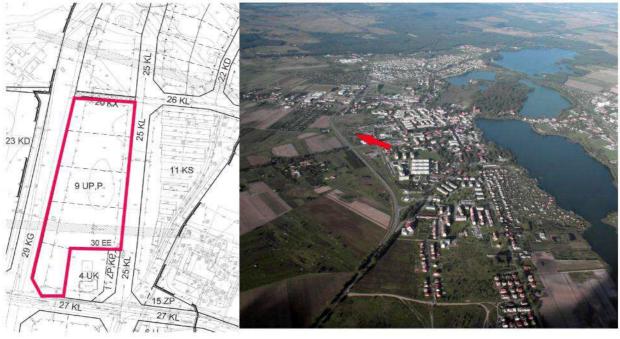

# - ULICA TRAUGUTTA

**LOCATION:** ulica Traugutta (dz. 3/85) – plot geodesic undistributed

**AREA:** 1,85 ha

#### **DEVELOPMENT PLAN SYMBOL: 9UP**

**PURPOSE:** service-production buildings and industry with allowing of implementation of service facilities (including trade) to separate according to the needs

INFRASTRUCTURE: water supply 90 m, sewerage 100 m