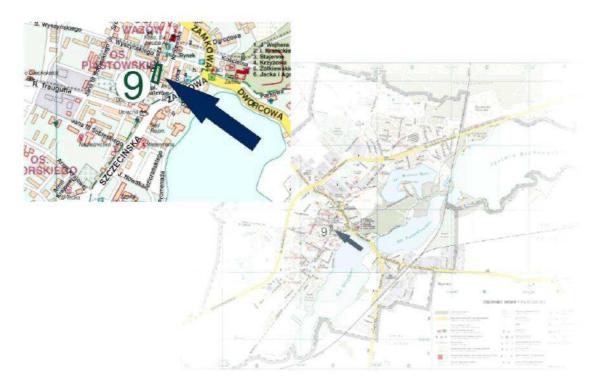

# - ULICA DŁUGOSZA

LOCATION: ulica Długosza - 4 plots geodesic undistributed

**DEVELOPMENT PLAN SYMBOL:** (in preparation) 38.UM

**PURPOSE:** area for service-housing facilities

**INFRASTRUCTURE:** water supply 5 m, sewerage 5 m