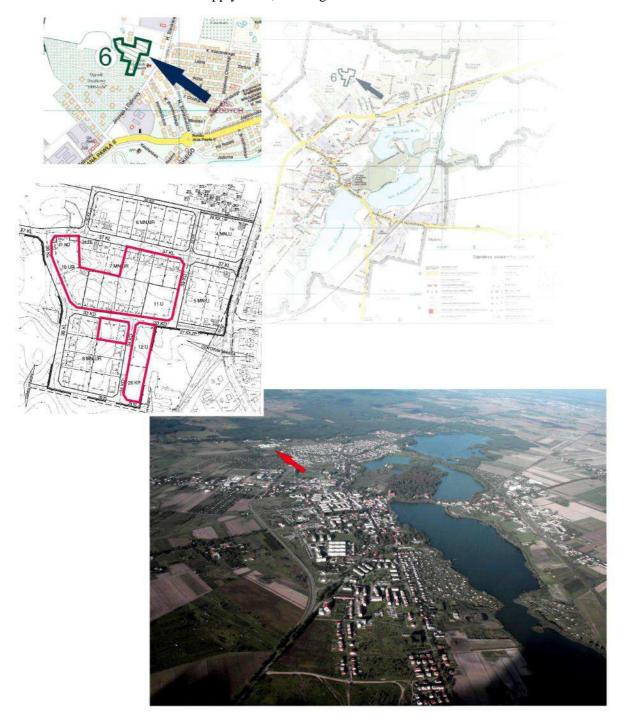

# INVESTMENT AREA NO. 6 - ULICA JERZEGO Z DĄBROWY

LOCATION: ulica Jerzego z Dąbrowy

**AREA:** 0,50 ha

**DEVELOPMENT PLAN SYMBOL:** 7 MN,UR; 8 MN,UR; HU, 12U, 10 UR

**PURPOSE:** 7 MN,UR; 8 MN,UR – area for residential buildings with craft services

11U, 12U – services area, 10 UR – craft facilities buildings area

INFRASTRUCTURE: water supply 20 m, sewerage 20 m