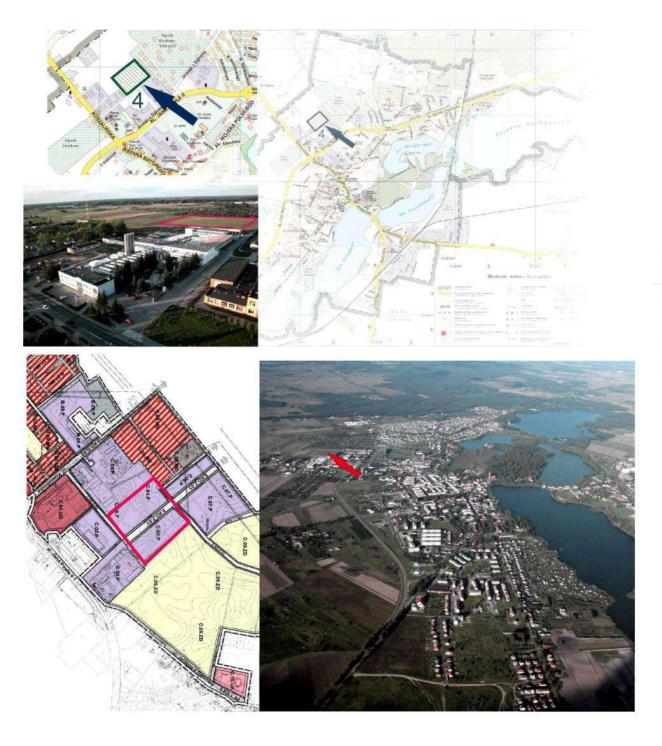

# - ULICA KOSZALIŃSKA

LOCATION: between ulica Koszalińska and ulica Jerzego z Dąbrowy - plot no. 103/7 and no. 99

AREA: 6,3340 ha

**DEVELOPMENT PLAN SYMBOL:** C.03.P and C.04.P

**PURPOSE:** industry buildings

INFRASTRUCTURE: water supply about 20 m, sewerage - 20 m