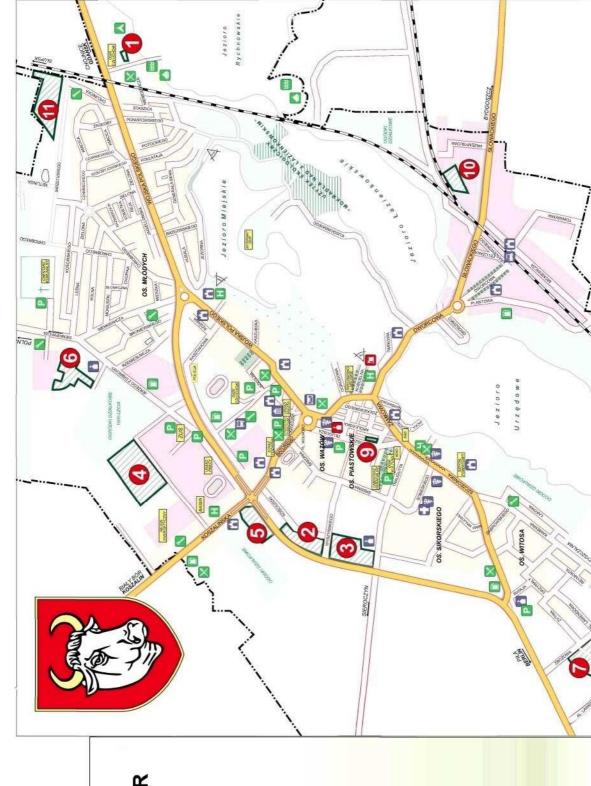

# INVESTMENT OFFER **REAL ESTATE FOR SALE**

- (1) aleja Wojska Polskiego
- 2 ulica Kościuszki
- (3) ulica Traugutta
- (4) ulica Koszalińska
- 5 ulica Koszalińska/aleja Jana Pawła II
- 6 ulica Jerzego z Dąbrowy
- (7) osiedle Witosa
- 8 osiedle Witosa
- 9 ulica Długosza
- (10) ulica Słowackiego
- (11) ulica księdza Kordeckiego